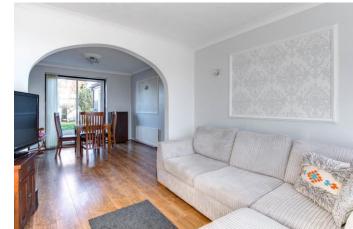

## **Description:**

Introducing this traditional 1930s three-bedroom terrace situated in a beautiful location, backing onto the local nature reserve.

Inside, the property boasts an elegant entrance hall leading to the lounge/diner featuring a distinctive gas fireplace and access to the rear garden through sliding doors. Additionally, there's a kitchen with its own access to the rear garden. Upstairs, there are three good-sized bedrooms, with two of them offering fitted wardrobes. Completing the upper level is a bathroom equipped with a shower over the bath.

## **Entrance Hall**

**Lounge/Diner** 22'8" x 11'5" (6.9m x 3.48m)

**Kitchen** *17'4" x 5'9" (5.28m x 1.75m)* 