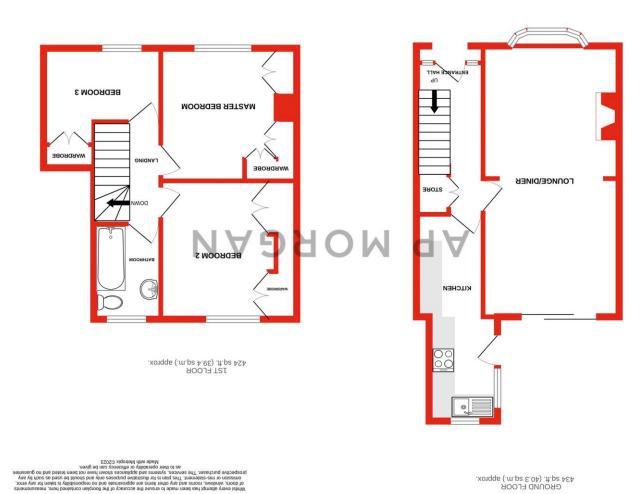

## **Description:**

Introducing this traditional 1930s three-bedroom terrace situated in a beautiful location, backing onto the local nature reserve.

Inside, the property boasts an elegant entrance hall leading to the lounge/diner featuring a distinctive gas fireplace and access to the rear garden through sliding doors. Additionally, there's a kitchen with its own access to the rear garden. Upstairs, there are three good-sized bedrooms, with two of them offering fitted wardrobes. Completing the upper level is a bathroom equipped with a shower over the bath.

Externally, the front of the property has a large driveway and side access to the rear. The rear garden is substantial and backs onto Barrow Hill Local Nature Reserve.

Conveniently located, this residence is 1.4 miles from Russells Hall Hospital, 2.4 miles from the popular Himley Hall and Park, 1 mile from The Pensnett Estate offering numerous local amenities, and 2.3 miles from Merry Hill shopping centre, which provides a variety of restaurants, shops, and entertainment options.

## **Entrance Hall**

**Lounge/Diner** 22'8" x 11'5" (6.9m x 3.48m)

**Kitchen** *17'4" x 5'9" (5.28m x 1.75m)* 

# First Floor Landing

**Master Bedroom** 11'2" x 9'11" (3.4m x 3.02m)

**Bedroom Two** 11'1" x 9'11" (3.38m x 3.02m)

Bathroom 7'8" x 5'9" (2.34m x 1.75m)

EPC Rating: D Council Tax Band: B (tbc by solicitors). Tenure: Freehold (tbc by solicitors).

xorqqs (.m.pz 7.e7) .ft.pz 828 : A3AA 900JA JATOT

434 sq.ft. (40.3 sq.m.) approx. GROUND FLOOR