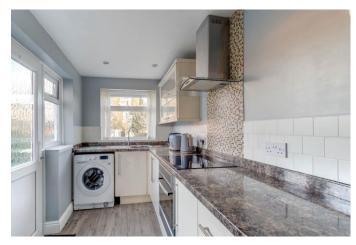

## **Description:**

Introducing this traditional 1930s three-bedroom terrace situated in a beautiful location, backing onto the local nature reserve.

Inside, the property boasts an elegant entrance hall leading to the lounge/diner featuring a distinctive gas fireplace and access to the rear garden through sliding doors. Additionally, there's a kitchen with its own access to the rear garden. Upstairs, there are three good-sized bedrooms, with two of them offering fitted wardrobes. Completing the upper level is a bathroom equipped with a shower over the bath.

## **Entrance Hall**

**Lounge/Diner** 22'8" x 11'5" (6.9m x 3.48m)

**Kitchen** *17'4" x 5'9" (5.28m x 1.75m)* 