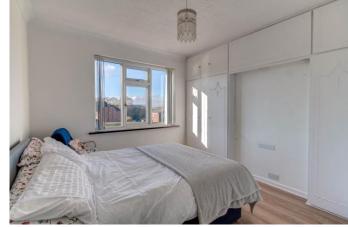

## **Description:**

Introducing this traditional 1930s three-bedroom terrace situated in a beautiful location, backing onto the local nature reserve.

Inside, the property boasts an elegant entrance hall leading to the lounge/diner featuring a distinctive gas fireplace and access to the rear garden through sliding doors. Additionally, there's a kitchen with its own access to the rear garden. Upstairs, there are three good-sized bedrooms, with two of them offering fitted wardrobes. Completing the upper level is a bathroom equipped with a shower over the bath.

# First Floor Landing

**Master Bedroom** 11'2" x 9'11" (3.4m x 3.02m)

**Bedroom Two** 11'1" x 9'11" (3.38m x 3.02m)

Bathroom 7'8" x 5'9" (2.34m x 1.75m)

EPC Rating: D Council Tax Band: B (tbc by solicitors). Tenure: Freehold (tbc by solicitors).