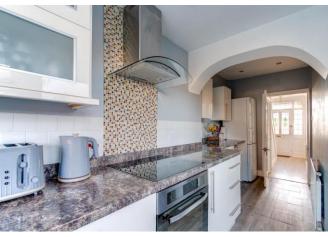

## **Description:**

Introducing this traditional 1930s three-bedroom terrace situated in a beautiful location, backing onto the local nature reserve.

Inside, the property boasts an elegant entrance hall leading to the lounge/diner featuring a distinctive gas fireplace and access to the rear garden through sliding doors. Additionally, there's a kitchen with its own access to the rear garden. Upstairs, there are three good-sized bedrooms, with two of them offering fitted wardrobes. Completing the upper level is a bathroom equipped with a shower over the bath.

## **Entrance Hall**

**Lounge/Diner** 22'8" x 11'5" (6.9m x 3.48m)

**Kitchen** *17'4" x 5'9" (5.28m x 1.75m)* 