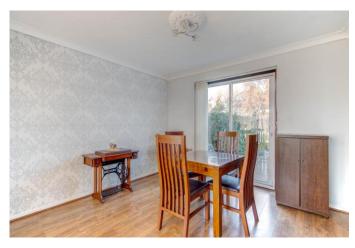

## **Description:**

Introducing this traditional 1930s three-bedroom terrace situated in a beautiful location, backing onto the local nature reserve.

Inside, the property boasts an elegant entrance hall leading to the lounge/diner featuring a distinctive gas fireplace and access to the rear garden through sliding doors. Additionally, there's a kitchen with its own access to the rear garden. Upstairs, there are three good-sized bedrooms, with two of them offering fitted wardrobes. Completing the upper level is a bathroom equipped with a shower over the bath.

## **Entrance Hall**

**Lounge/Diner** 22'8" x 11'5" (6.9m x 3.48m)

**Kitchen** *17'4" x 5'9" (5.28m x 1.75m)* 