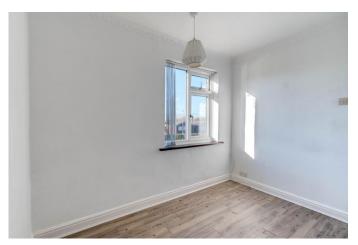

## **Description:**

Introducing this traditional 1930s three-bedroom terrace situated in a beautiful location, backing onto the local nature reserve.

Inside, the property boasts an elegant entrance hall leading to the lounge/diner featuring a distinctive gas fireplace and access to the rear garden through sliding doors. Additionally, there's a kitchen with its own access to the rear garden. Upstairs, there are three good-sized bedrooms, with two of them offering fitted wardrobes. Completing the upper level is a bathroom equipped with a shower over the bath.

# First Floor Landing

**Master Bedroom** 11'2" x 9'11" (3.4m x 3.02m)

**Bedroom Two** 11'1" x 9'11" (3.38m x 3.02m)

Bathroom 7'8" x 5'9" (2.34m x 1.75m)

EPC Rating: D Council Tax Band: B (tbc by solicitors). Tenure: Freehold (tbc by solicitors).