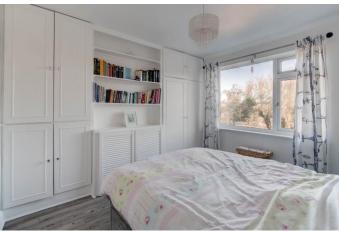

## **Description:**

Introducing this traditional 1930s three-bedroom terrace situated in a beautiful location, backing onto the local nature reserve.

Inside, the property boasts an elegant entrance hall leading to the lounge/diner featuring a distinctive gas fireplace and access to the rear garden through sliding doors. Additionally, there's a kitchen with its own access to the rear garden. Upstairs, there are three good-sized bedrooms, with two of them offering fitted wardrobes. Completing the upper level is a bathroom equipped with a shower over the bath.

# First Floor Landing

**Master Bedroom** 11'2" x 9'11" (3.4m x 3.02m)

**Bedroom Two** 11'1" x 9'11" (3.38m x 3.02m)

Bathroom 7'8" x 5'9" (2.34m x 1.75m)

EPC Rating: D Council Tax Band: B (tbc by solicitors). Tenure: Freehold (tbc by solicitors).