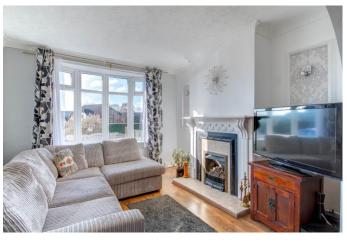

## **Description:**

Introducing this traditional 1930s three-bedroom terrace situated in a beautiful location, backing onto the local nature reserve.

Inside, the property boasts an elegant entrance hall leading to the lounge/diner featuring a distinctive gas fireplace and access to the rear garden through sliding doors. Additionally, there's a kitchen with its own access to the rear garden. Upstairs, there are three good-sized bedrooms, with two of them offering fitted wardrobes. Completing the upper level is a bathroom equipped with a shower over the bath.

## **Entrance Hall**

**Lounge/Diner** 22'8" x 11'5" (6.9m x 3.48m)

**Kitchen** *17'4" x 5'9" (5.28m x 1.75m)* 