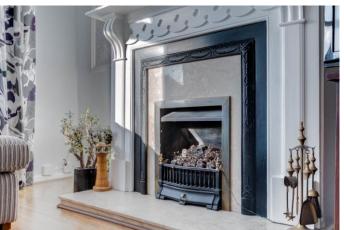

## **Description:**

Introducing this traditional 1930s three-bedroom terrace situated in a beautiful location, backing onto the local nature reserve.

Inside, the property boasts an elegant entrance hall leading to the lounge/diner featuring a distinctive gas fireplace and access to the rear garden through sliding doors. Additionally, there's a kitchen with its own access to the rear garden. Upstairs, there are three good-sized bedrooms, with two of them offering fitted wardrobes. Completing the upper level is a bathroom equipped with a shower over the bath.